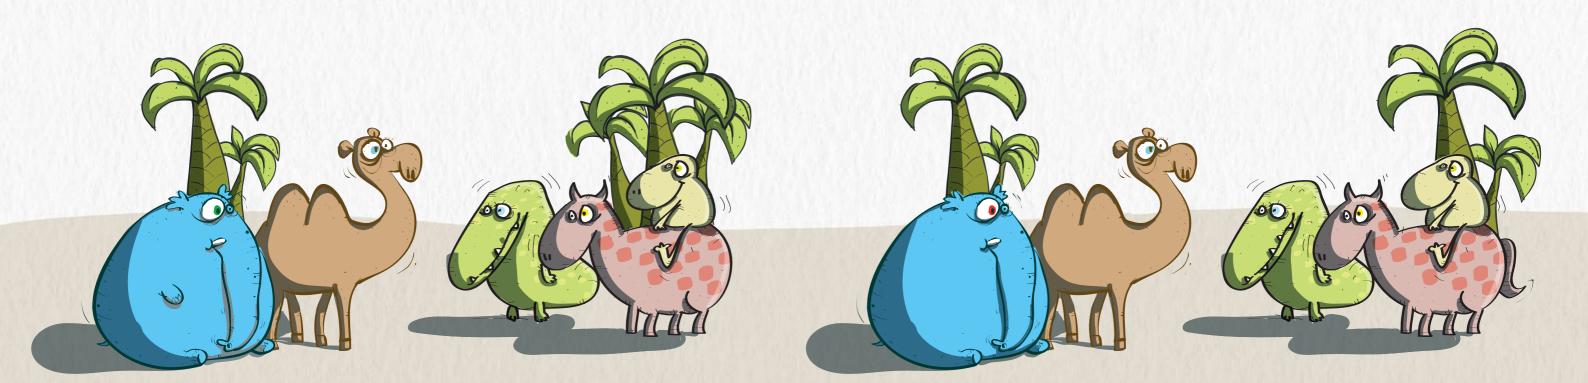

> **DRINK** Orange, apple or cranberry juice

FOLLOW US ON

@MIAITALIANKITCHEN

www.mia-restaurant.co.uk

DOUBLE TROUBLE: THESE 2 GROUPS OF FRIENDS MAY LOOK THE SAME BUT THEY ARE ACTUALLY DIFFERENT! CAN YOU FIND ALL FIVE DIFFERENCES?